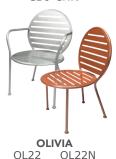

### TABLE BASE

**CHAIRS** 

**CABARET** CB6-CHR

**COURTYARD** CYCHR CYHR-N

RE22

**FRANCISCO** FN22

**SIENNA** SI6-CHR

NI22N NI22