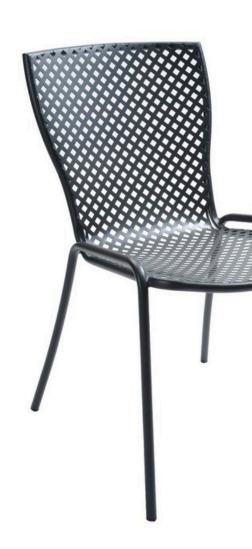

### TABLE BASE

**CHAIRS** 

**CABARET** CB6-CHR

**COURTYARD** CYCHR CYHR-N

RE22

**FRANCISCO** FN22

**SIENNA** SI6-CHR

NI22N NI22