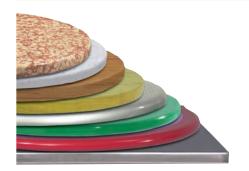

#### **TABLE TOP OPTIONS**

Powder coated steel with Verona marble pattern Powder coated steel with white marble pattern Powder coated steel with wood grain pattern Hardwood Perforated powder coated steel Powder coated steel Corian® solid surface Stainless steel