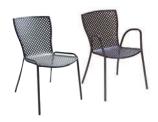

### TABLE BASE

**CHAIRS** 

**CABARET** CB6-CHR

**COURTYARD** CYCHR CYHR-N

RE22

**FRANCISCO** FN22

**SIENNA** SI6-CHR

NI22N NI22