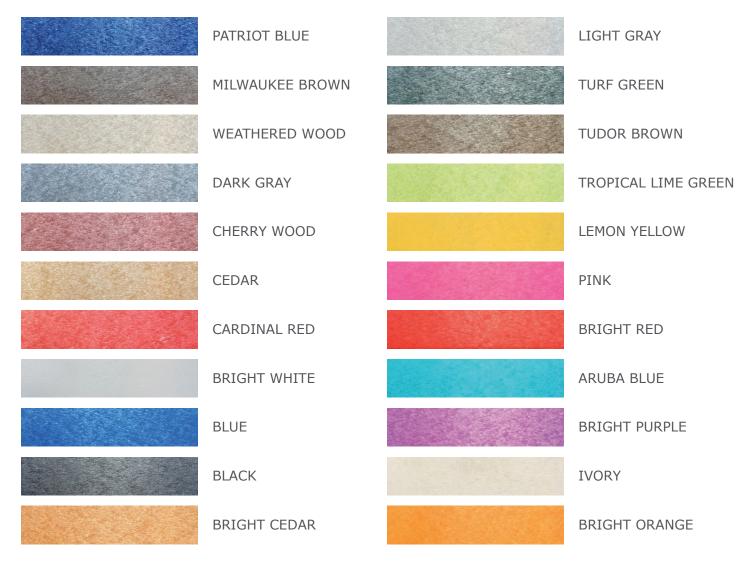

## RECYCLED PLASTIC SLAT OPTIONS

Many of our benches and litter receptacles can be customized with recycled plastic slats to provide a long lasting and virtually maintenance-free alternative to wood.

Please note that not all colors are available on all slat sizes. Call for additional details.